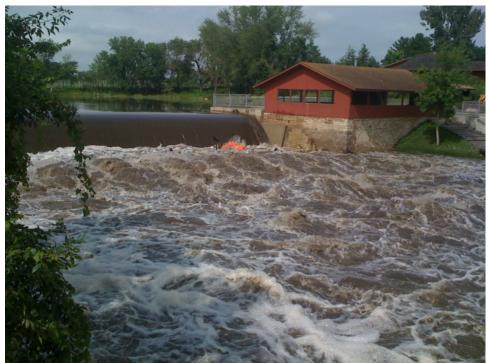

## Fontana Park Dam

Dams by River Index (LHDrivers.html)

Next Dam Downstream (LHDindiemilldam.html)

River/Stream: Otter Creek

Location: Hazelton, Buchanon County

Latitude: 42.60421 Longitude: -91.90907

Click here to view an aerial map of the dam.

(http://maps.google.com/maps?

q=42.60421,-91.90907+%28Fontana+Park+Dam%29&z=15&ll=42.60421,-91.909072&t=h)

Built: 1962

Owner: County Conservation Board

Height: 12 feet

Length: 80 feet

Hazards (HazardDefs.html): drowning, height

Warning Signs:

Portage:

Comments: at Fontana County Park

11/6/24, 4:14 PM Fontana Park Dam

Photos by Dave Hillman