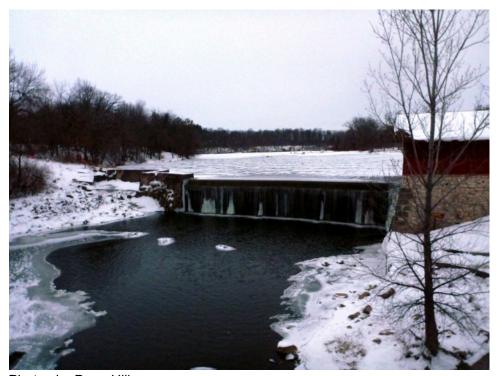

## Fontana Park Dam

Dams by River Index (LHDrivers.html)

Next Dam Downstream (LHDindiemilldam.html)

River/Stream: Otter Creek

Location: Hazelton, Buchanon County

Latitude: 42.60421 Longitude: -91.90907

Click here to view an aerial map of the dam.

(http://maps.google.com/maps?

q=42.60421,-91.90907+%28Fontana+Park+Dam%29&z=15&ll=42.60421,-91.909072&t=h)

Built: 1962

Owner: County Conservation Board

Height: 12 feet

Length: 80 feet

Hazards (HazardDefs.html): drowning, height

Warning Signs:

Portage:

Comments: at Fontana County Park

11/6/24, 4:14 PM Fontana Park Dam

Photos by Dave Hillman